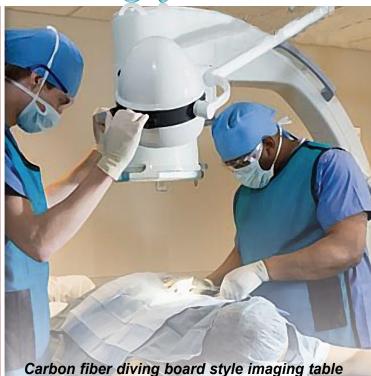

### **FEATURES**

- Diving board style for easy c-arm access
- Large patient capacity 500 pound load
- 2" patient high quality comfort pad
- Facial Cut-out for prone procedures
- Light weight easy to physically move the table
- 24" top eliminates need for arm boards
- Simple to use top quality wheel locks
- Easy patient transfer to table