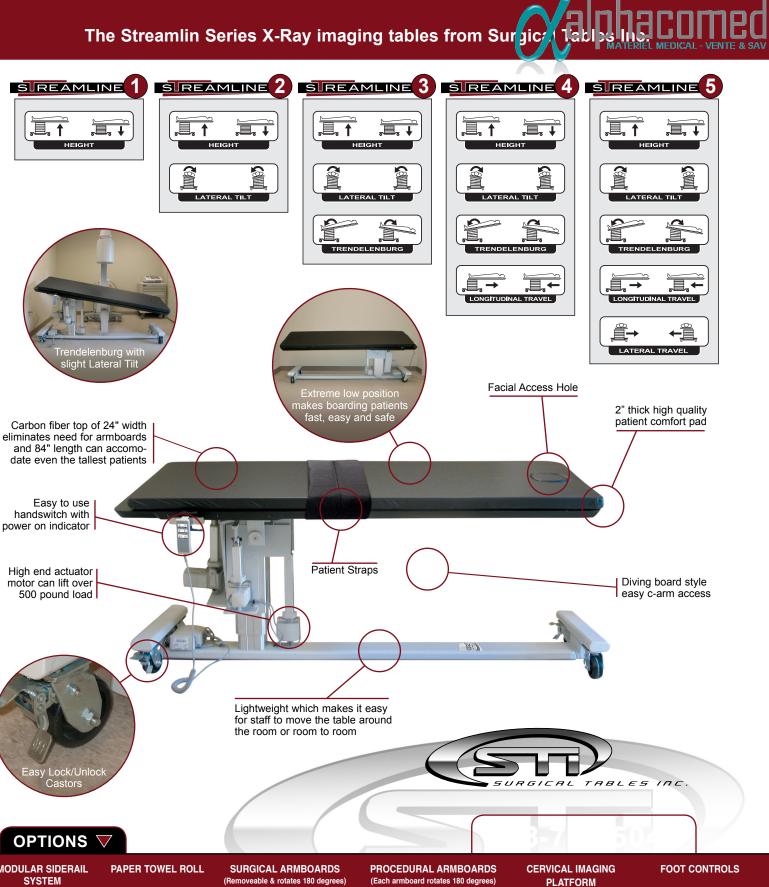

# REAMLINE

X-Ray imaging tables from Surgical Tables Inc.

#### **DESIGN**

This table line is designed for high patient throughput for surgery centers, pain management, and other multidisciplinary medical facilities.

#### **VALUE**

The Streamline series is the lowest priced table in the imaging table industry. This line along with the best selling Max series and EconoMax series tables, makes STI the company with the most table options to choose from in the medical table business.

### **FEATURES**

- Diving board style for easy c-arm access
- Large patient capacity 500 pound load
- 2" patient high quality comfort pad
- Facial Cut-out for prone procedures
- Light weight easy to physically move the table
- 24" top eliminates need for arm boards
- Simple to use top quality wheel locks
- Easy patient transfer to table